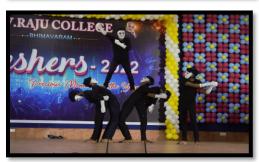

After speeches, cultural group of the college performed their songs, dances and mime etc. on the stage and entertained all. In between the programs around 12:45 a lunch break was given to have a delicious lunch arranged by the seniors. The cultural programs were continued up to 4:30 pm in the evening. Finally, the program ended with the vote of thanks by the student coordinators and they requested the chief guest and the guest of honor for a group photo; they got it and recorded a sweet memory.