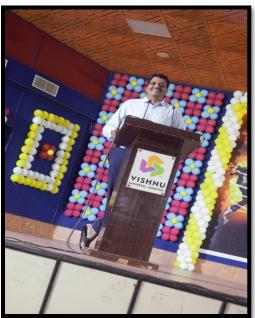

The chief guest of the function Dr. I R Krishnam Raju garu addressed the gathering with his inspiring words. Both, the chief guests appreciated the senior students for the arrangements. Later, the senior students welcomed the junior and the juniors received cordially and expressed their happiness.