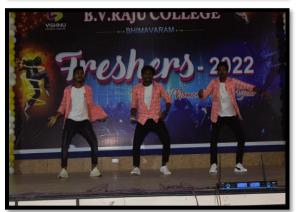

After speeches, cultural group of the college performed their songs, dances and mime etc. on the stage and entertained all. In between the programs around 12:45 a lunch break was given to have a delicious lunch arranged by the seniors. The cultural programs were continued up to 4:30 pm in the evening. Finally, the program ended with the vote of thanks by the student coordinators and they requested the chief guest and the guest of honor for a group photo; they got it and recorded a sweet memory.

### **GLIMPSE OF FRESHERS 2022**