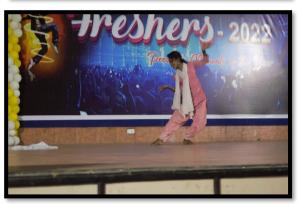

After speeches, cultural group of the college performed their songs, dances and mime etc. on the stage and entertained all. In between the programs around 12:45 a lunch break was given to have a delicious lunch arranged by the seniors. The cultural programs were continued up to 4:30 pm in the evening. Finally, the program ended with the vote of thanks by the student coordinators and they requested the chief guest and the guest of honor for a group photo; they got it and recorded a sweet memory.

### **GLIMPSE OF FRESHERS 2022**