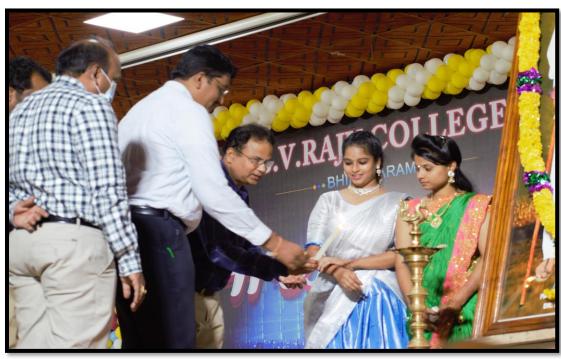

#### **BRIEF REPORT**

On 26<sup>th</sup> of March 2022, a fabulous fresher's party, for the newly joined students of BV Raju College, was held in Smt. Seetha Indoor Auditorium in our college campus, Sri Vishnu Education Society, Bhimavaram. It was arranged by the second year students as the final years will have to take the university examinations very soon. All the VCLC student coordinators did the best to make the function a grand success. They invited The Principal of the college Dr. I R Krishnam Raju sir as the chief guest and the Vice Principal Sri Ch S V Satyanarayana sir as the guest of honor for the celebration. After offering floral tributes to late, Padmasri, Dr BV Raju garu and Smt B Seetha Devi garu and a prayer song by the choir, the honorable chief gust inaugurated the function at 11:00 am.