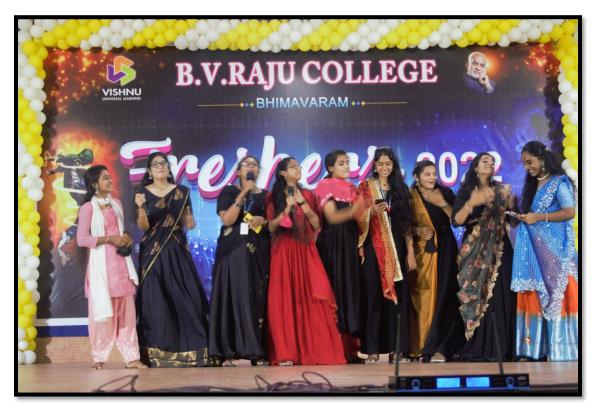

After speeches, cultural group of the college performed their songs, dances and mime etc. on the stage and entertained all. In between the programs around 12:45 a lunch break was given to have a delicious lunch arranged by the seniors. The cultural programs were continued up to 4:30 pm in the evening. Finally, the program ended with the vote of thanks by the student coordinators and they requested the chief guest and the guest of honor for a group photo; they got it and recorded a sweet memory.

### **GLIMPSE OF FRESHERS 2022**