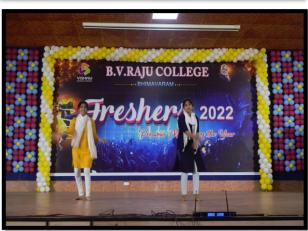

After speeches, cultural group of the college performed their songs, dances and mime etc. on the stage and entertained all. In between the programs around 12:45 a lunch break was given to have a delicious lunch arranged by the seniors. The cultural programs were continued up to 4:30 pm in the evening. Finally, the program ended with the vote of thanks by the student coordinators and they requested the chief guest and the guest of honor for a group photo; they got it and recorded a sweet memory.

### **GLIMPSE OF FRESHERS 2022**